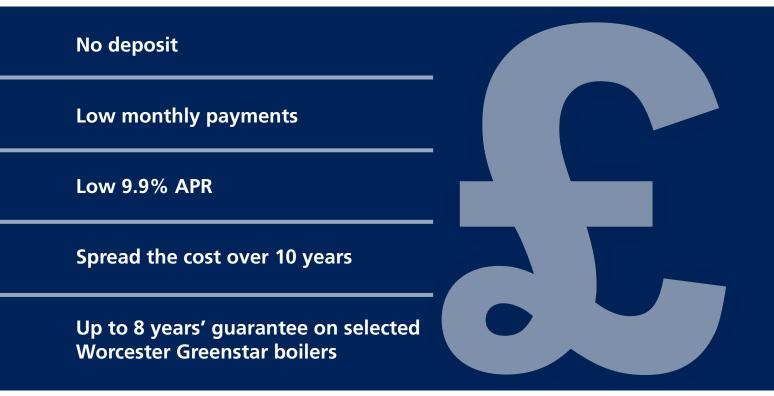

## New finance **options**

Finance options are now available on all Worcester Greenstar boilers.

### **Finance Solution – representative example** Cost of Installation Amount of Credit **Representative APR** Duration (months) Monthly Payment Interest Rate (fixed) Total Amount of Credit

Other finance and payment options are available subject to status. Finance is provided by Hitachi Capital (UK) PLC. Hitachi Capital (UK) PLC is authorised and regulated by the Financial Conduct Authority.

£3000

£3000

9.9%

120

£34.91

£4184.20

9.9%

Speak to your Worcester Accredited Installer now for more information.